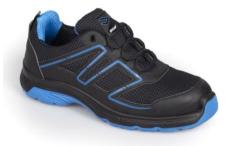

## STAR

## J 40700 7D K 2 S1P SRC

| UPPER            | high breathability microfibre and nylon + high-frequency inserts          |
|------------------|---------------------------------------------------------------------------|
| LINING           | BIFRESH PLUS 3D lining with high breathability and top abrasion resistant |
| TOE-CAP          | composite                                                                 |
| NAIL PROTECTION  | Zero Perforation fabric, metal-free                                       |
| SOLE             | dual density PU                                                           |
| INSOLE           | COMFORT FRESH                                                             |
| SIZES            | 38/47                                                                     |
| FIT              | Mondopoint 11                                                             |
| SAFETY NORMS     | EN ISO 20345:2011                                                         |
| WEIGHT (SIZE 42) | 1,15 Kg                                                                   |
|                  |                                                                           |