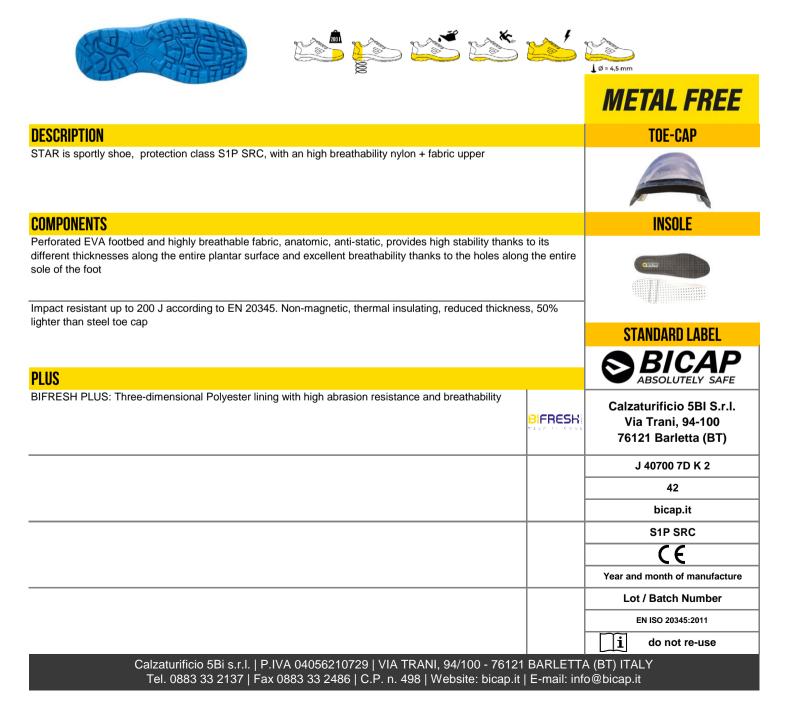

## J 40700 7D K 2 S1P SRC

| UPPER            | high breathability microfibre and nylon + high-frequency inserts          |
|------------------|---------------------------------------------------------------------------|
| LINING           | BIFRESH PLUS 3D lining with high breathability and top abrasion resistant |
| TOE-CAP          | composite                                                                 |
| NAIL PROTECTION  | Zero Perforation fabric, metal-free                                       |
| SOLE             | dual density PU                                                           |
| INSOLE           | COMFORT FRESH                                                             |
| SIZES            | 38/47                                                                     |
| FIT              | Mondopoint 11                                                             |
| SAFETY NORMS     | EN ISO 20345:2011                                                         |
| WEIGHT (SIZE 42) | 1,15 Kg                                                                   |
|                  |                                                                           |